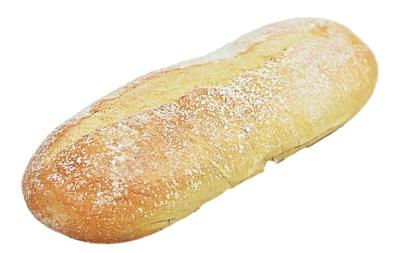

## ARTISAN SMALL LOAF

κ

Order: UPC: Unit Dimension Unit Weight Sliced Kosher: Vegan: 1170 033474011708 13.75" +/-16.0 oz. (453g) No Dairy No

**INGREDIENTS:** WHEAT FLOUR ENRICHED (WHEAT FLOUR, MALTED BARLEY FLOUR, NIACIN, REDUCED IRON, THIAMINE MONONITRATE, RIBOFLAVIN, FOLIC ACID), WATER, SALT, EXTRA VIRGIN OLIVE OIL, MALT POWDER (DEXTROSE), YEAST, DOUGH CONDITIONER (ASCORBIC ACID, ENZYMES), PRESERVATIVES (ENZYMES), EGGS, WHOLE MILK. **CONTAINS EGG, MILK, AND WHEAT.** MADE IN A BAKERY THAT USES **SOY** AND **SESAME** SEEDS.