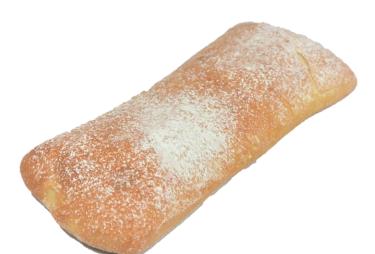

## ARTISAN QUARTER SHEET

Order: 1133

UPC: 033474011333

Unit Dimension 14.00" +/-

Unit Weight 19.0 oz. (538g)

Sliced No Kosher: Dairy Vegan: No

INGREDIENTS: WHEAT FLOUR ENRICHED (WHEAT FLOUR, MALTED BARLEY FLOUR, NIACIN, REDUCED IRON, THIAMINE MONONITRATE, FOLIC ACID), WATER, SALT, EXTRA VIRGIN OLIVE OIL, MALT POWDER (DEXTROSE), YEAST, DOUGH CONDITIONER (ASCORBIC ACID, ENZYMES), PRESERVATIVE (ENZYMES), EGGS, WHOLE MILK. CONTAINS EGG, MILK, AND WHEAT. MADE IN A BAKERY THAT USES SOY AND SESAME SEEDS.